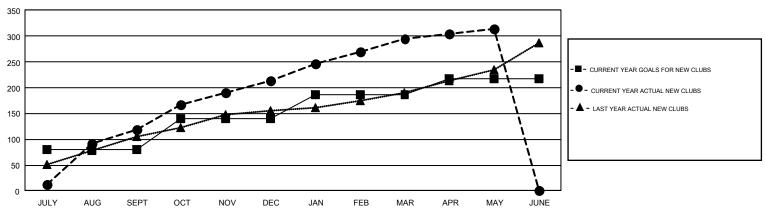

/DEC           | 2,082                                                          | 4,238                                                        | 2,890                                              |  |
| JAN/FEB/MAR           | 47            | 81        | 19            | JAN/FEB/MAR           | 1,711                                                          | 4,379                                                        | 1,753                                              |  |
| APR/MAY/JUNE          | 30            | 19        | 4             | APR/MAY/JUNE          | -121                                                           | 1,344                                                        | 1,578                                              |  |

## GOALS AND ACTUAL NEW CLUBS CUMULATIVE



## GOALS AND ACTUAL MEMBERS CUMULATIVE



| DROPPED CLUBS: 83                                          |       | 1,583 CLUBS OF 2,380 ADDED 1 OR<br>MORE NEW MEMBERS | GENDER DISTRIBUTION  MALE 54,110 (76.10%) |                 |        |
|------------------------------------------------------------|-------|-----------------------------------------------------|-------------------------------------------|-----------------|--------|
| DROPPED MEMBERS                                            |       |                                                     | FEMALE                                    | 16,997 (23.90%) |        |
| DECEASED                                                   | 109   | CLICK HERE FOR CUMULATIVE                           | TOTAL FAMILY UNIT MEMBERS                 |