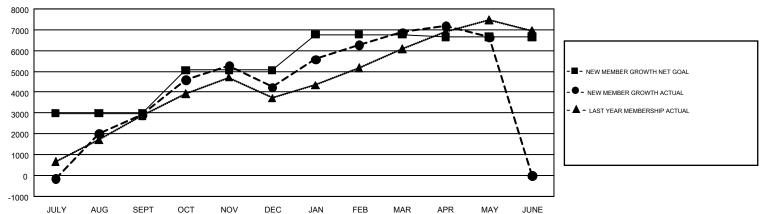

## GOALS AND ACTUAL MEMBERS CUMULATIVE

| DROPPED CLUBS: 83                                          |       | 1,583 CLUBS OF 2,380 ADDED 1 OR<br>MORE NEW MEMBERS | GENDER DISTRIBUTION  MALE 54,110 (76.10%) |                 |        |
|------------------------------------------------------------|-------|-----------------------------------------------------|-------------------------------------------|-----------------|--------|
| DROPPED MEMBERS                                            |       |                                                     | FEMALE                                    | 16,997 (23.90%) |        |
| DECEASED                                                   | 109   | CLICK HERE FOR CUMULATIVE                           | TOTAL FAMILY UNIT MEMBERS                 |                 | 32,248 |
| CLUB CANCELLED         1,582           OTHER         7,026 |       | MEMBERSHIP DATA                                     | FAMILY MEMBERS PAYING HALF DUES           |                 | 19,771 |
| TOTAL                                                      | 8,717 |                                                     |                                           |                 |        |